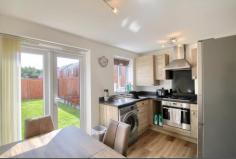

- Spacious Lounge
- Kitchen/Diner with Built-In Oven & Hob & Having Double Glazed French Doors to The Rear Garden
- Useful Ground Floor Cloakroom/WC
- Two First Floor Bedrooms
- Bathroom with White Three Piece Suite

#### **GROUND FLOOR**

**ENTRANCE HALLWAY** 

CLOAKROOM/WC - 1.47m x 0.91m (4'10" x 3')

LOUNGE - 4.62m x 2.87m (15'2" x 9'5")

KITCHEN/DINER - 3.89m x 2.5m (12'9" x 8'2")