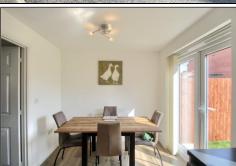

- Spacious Lounge
- Kitchen/Diner with Built-In Oven & Hob & Having Double Glazed French Doors to The Rear Garden
- Useful Ground Floor Cloakroom/WC
- Two First Floor Bedrooms
- Bathroom with White Three Piece Suite

#### **GROUND FLOOR**

**ENTRANCE HALLWAY** 

CLOAKROOM/WC - 1.47m x 0.91m (4'10" x 3')

LOUNGE - 4.62m x 2.87m (15'2" x 9'5")

KITCHEN/DINER - 3.89m x 2.5m (12'9" x 8'2")