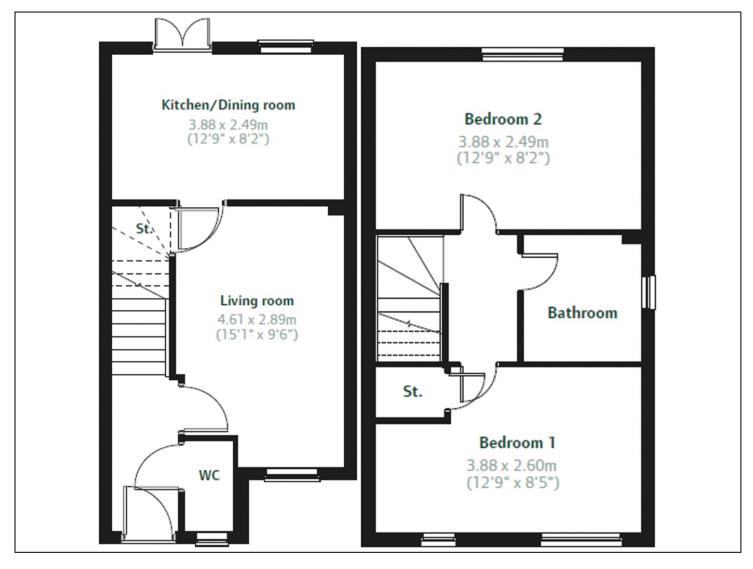

#### **GROUND FLOOR**

**ENTRANCE HALLWAY** 

CLOAKROOM/WC - 1.47m x 0.91m (4'10" x 3')

LOUNGE - 4.62m x 2.87m (15'2" x 9'5")

KITCHEN/DINER - 3.89m x 2.5m (12'9" x 8'2")

#### **FIRST FLOOR**

LANDING

BEDROOM ONE - 3.89m x 2.5m (12'9" x 8'2")

BEDROOM TWO - 3.89m x 2.62m (12'9" x 8'7")

BATHROOM - 1.93m x 1.7m (6'4" x 5'7")