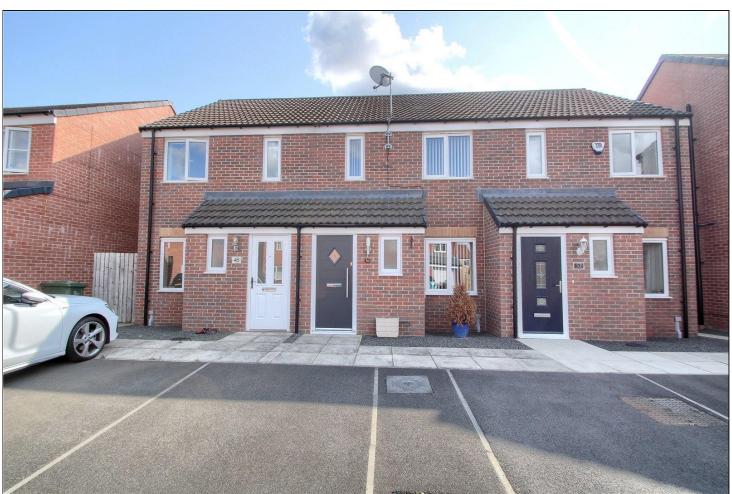

## **BOURNE MORTON DRIVE, INGLEBY BARWICK, TS17 5FL**

- An Impressive Two Bedroom Mid-Terrace Home Well Worth Early Internal Viewing
- Nicely Situated Within 'The Rings' Area of Ingleby Barwick
- Enjoying A Delightful Plot with South Facing Rear Garden & Having Two Car Parking Spaces to The Front
- Gas Central Heating System & Double Glazing

### BOURNE MORTON DRIVE, TS17 5FL

An impressive two bedroom mid-terrace home well worth early internal viewing. Nicely situated within 'The Rings' area of Ingleby Barwick and enjoying a delightful plot with south facing rear garden and having two car parking spaces to the front.

#### **GARDENS & PARKING**

Gravelled section to the front with two car parking spaces. The South facing rear garden is enclosed and mainly laid to lawn with a fenced boundary.

**TO VIEW: Tel: 01642 763636** 