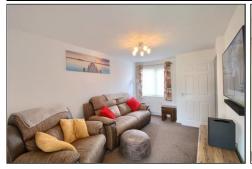

- Spacious Lounge
- Kitchen/Diner with Built-In Oven & Hob & Having Double Glazed French Doors to The Rear Garden
- Useful Ground Floor Cloakroom/WC
- Two First Floor Bedrooms
- Bathroom with White Three Piece Suite

#### **GROUND FLOOR**

**ENTRANCE HALLWAY** 

CLOAKROOM/WC - 1.47m x 0.91m (4'10" x 3')

LOUNGE - 4.62m x 2.87m (15'2" x 9'5")

KITCHEN/DINER - 3.89m x 2.5m (12'9" x 8'2")